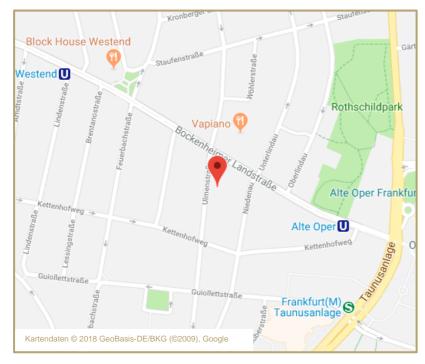

## **Address**

#### GÖRG

Partnerschaft von Rechtsanwälten mbb Ulmenstraße 30 60325 Frankfurt am Main

## By car

Via A661 — Take the A661 southbound. On Autobahnkreuz 17-Offenbacher Kreuz use one of the two right lanes to follow the road signs onto A3 towards Köln/Wiesbaden/F. Kreuz/F-Süd/Flughafen. After 8,5 km on Autobahnkreuz 50-Frankfurter Kreuz use one of the two right-hand lanes to follow the signs onto A5 towrads Hannover/Kassel/Dortmund. After 7,7 km at Autobahnkreuz 19-Westkreuz Frankfurt use one of the two right lanes to follow the signs onto A648 towards Frankfurt-Stadtmitte. Continue on Theodor-Heuss-Allee/B44/B8. After 1 km take the second lane from the left to Ludwig-Erhard-Anlage/B8. Use one of the two right lanes to turn half left onto Ludwig-Erhard-Anlage/B44/B8. After 700 m continue straight ahead onto Senckenberganlage/B8. Then turn right onto Bockenheimer Landstraße and after 900 m turn right onto Ulmenstraße – you will find GÖRG on the left hand side.

Via **B3** – Take Route **B3** west towards **Schöne Aussicht**. Continue to **Mainkai**. After 750 m continue to **Untermainkai**. After 160 m turn right onto **Neue Mainzer Straße**. Then turn left onto **Junghofstraße** and immediately right onto **Taunusanlage**. Turn left onto **Bockenheimer Landstraße**, after 400 m turn left again onto **Ulmenstraße** – after 75 m you will find GÖRG on the left.

### By public transport

Stop **Alte Oper**, from there it is a 400 m walk to **GÖRG**. Subway lines **U6**, **U7** 

Stop **Westend**, from there it is a 400 m walk to **GÖRG**. Subway lines **U6**, **U7** 

Stop Frankfurt (M)Taunusanlage, from there it is a 500 m walk to GÖRG. Subway lines S1, S2, S3, S4, S5, S6, S8, S9