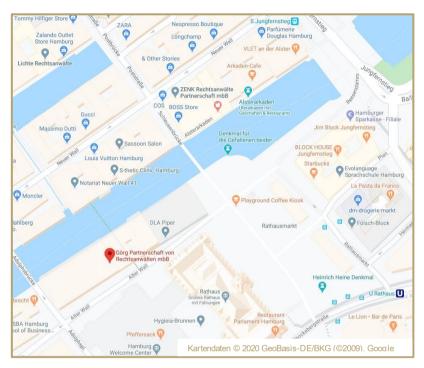

### **Address**

GÖRG
Partnerschaft von Rechtsanwälten mbB
Alter Wall 20 – 22
20457 Hamburg

### By car

Via A24 – Start via A24 to the southwest and take the second exit at Hornerkreisel to Sievekingsallee. After 2.1 km continue on Bürgerweide. Use one of the three left lanes to make a slight left turn to stay on Bürgerweide. After 500 m use one of the two right lanes and turn right onto Spaldingstraße. After 1 km use one of the two lanes to make a slight right turn to Amsinckstraße/B4. After 1.2 km turn right onto Neue Burg and continue on Trostbrücke. In 100 m turn left onto Börsenbrücke and continue onto Adolphsplatz. Follow the road for 150 m and turn right to Alter Wall. There you will reach the underground car park.

Via A7 – Take route A7 north and take the exit 29-HH-Othmarschen. Turn right onto Behringstraße. After 2 km continue on Barnerstraße and after 700 m turn left onto Julius-Leber-Straße/Lessingtunnel. After 500 m turn left onto Max-Brauer-Allee and follow the road for 1 km. Turn right onto Stresemannstraße/B4. After 3 km turn left onto Domstraße and after 200 m continue onto Große Reichenstraße/Dornbusch. Follow the road onto Große Bäckerstraße and after 120 m turn right onto Adolphsplatz. After 180 m turn right onto Alter Wall. There you will reach the underground car park.

Via A1 – Take A1 north towards Lübeck/Berlin/HH-Centrum. After 2.3 km use the left lane and continue onto A255. Follow the road signs onto HH-Centrum/HH-Veddel/HH-Georgswerder. Switch from road B75 to B4 and follow for 1.9 km. Take the left line and continue onto Amsinckstraße/B4. After 1.2 km turn right onto Neue Burg and continue onto Trostbrücke. After 100 m turn left onto Börsenbrücke and continue onto Adolphsplatz. After 150 m turn right onto Alter Wall. There you will reach the underground car park.

#### By public transport

You can reach GÖRG via the subway **U3** – stop: **Rathaus** and **U2**, **U4**, **S1**, **S2** and **S3** - stop: **Jungfernstieg**. Via the bus **3**, **4**, **5**, and **17** – stop: **Rathausmarkt**.